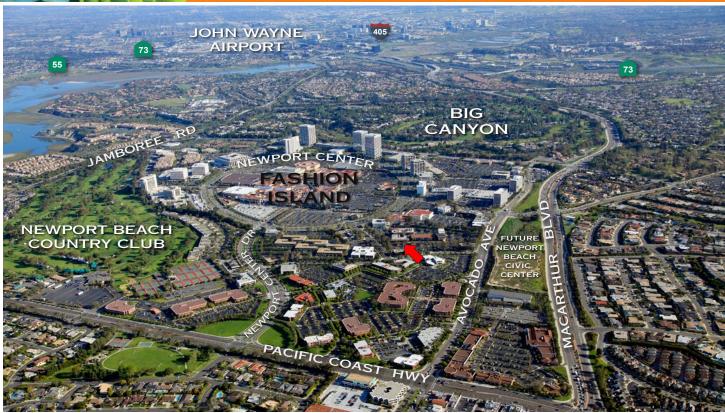

### **CENTER OVERVIEW**

Design Plaza is a mixed use shopping center situated directly across the street from Fashion Island Regional Mall. It consists of 9 buildings that contain a dynamic mix of retail, service, and office tenants such as FedEx Office, YogaWorks, Spa Gregorie's, Wild Strawberry Café, and Muldoon's Irish Pub.

## ACCESS

Convenient access to 55 Freeway, 73 Toll Road and Pacific Coast Highway