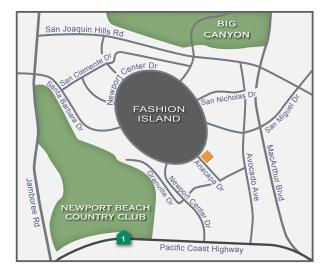

### **CENTER OVERVIEW**

Design Plaza is a mixed use shopping center situated directly across the street from Fashion Island Regional Mall. It consists of 9 buildings that contain a dynamic mix of retail, service, and office tenants such as FedEx Office, YogaWorks, Spa Gregorie's, Wild Strawberry Café, and Muldoon's Irish Pub.

## ACCESS

Convenient access to 55 Freeway, 73 Toll Road and Pacific Coast Highway