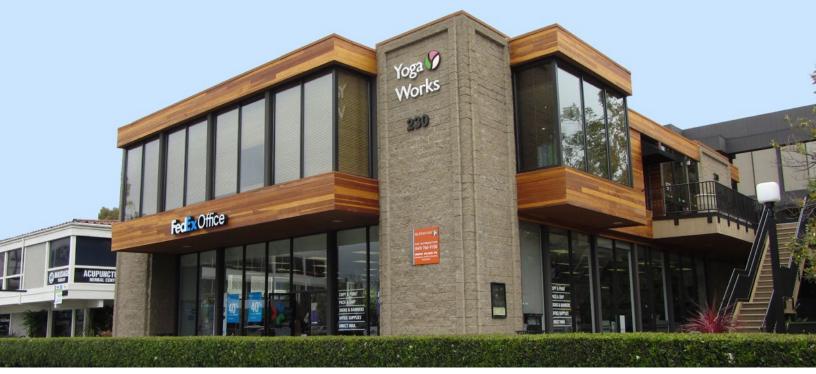

### **CENTER OVERVIEW**

Design Plaza is a mixed use shopping center situated directly across the street from Fashion Island Regional Mall. It consists of 9 buildings that contain a dynamic mix of retail, service, and office tenants such as FedEx Office, YogaWorks, Spa Gregorie's, Wild Strawberry Café, and Muldoon's Irish Pub.

## **TENANTS INCLUDE**

FedEx Office, Spa Gregorie's, YogaWorks Muldoon's Irish Pub, Ty Alexander Salon Altour, Wild Strawberry Café

For leasing information contact: Andrea Trinen | DRE #01769675 949.760.9150 atrinen@burnhamusa.com burnhamusa.com