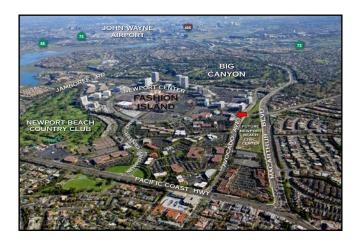

## **AMENITIES**

Walking distance to Fashion Island: world-class dining, shopping, and entertainment.

Near Pelican Hill Resort, Newport Country Club, and newly constructed civic center

Prime Newport Beach office space

Next door to Newport Beach Athletic Club and close proximity to medical facilities