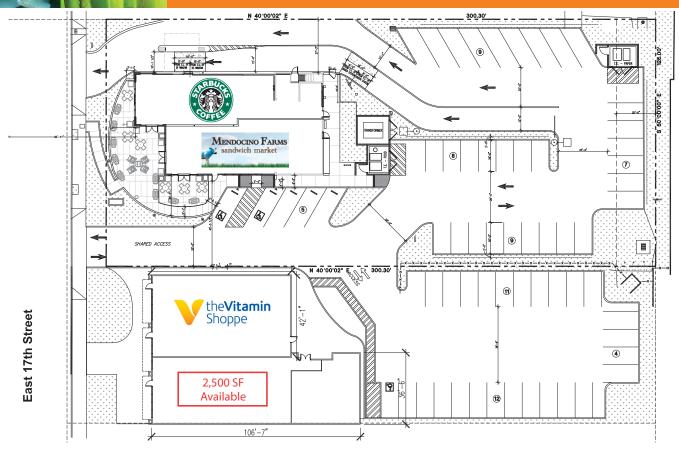

## **AVAILABILITY**

2,500 SF

# Opportunity to Lease Adjacent to Eastside Costa Mesa's Only Starbucks Drive-Thru, Mendocino Farms, and Vitamin Shoppe