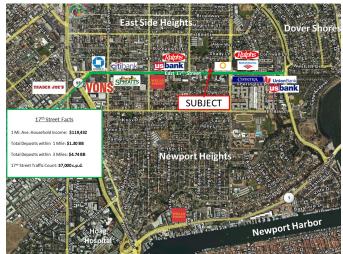

### TRAFFIC COUNTS

17th Street: 37,000 cars per day

## **DEMOGRAPHICS**

1-Mile Radius Population: 21,0003-Mile Radius Population: 138,864

1-Mile Radius Average HH Income: \$119,4323-Mile Radius Average HH Income: \$111,324

For leasing information contact: Stephen Thorp 949.760.9150 sthorp@burnhamusa.com burnhamusa.com