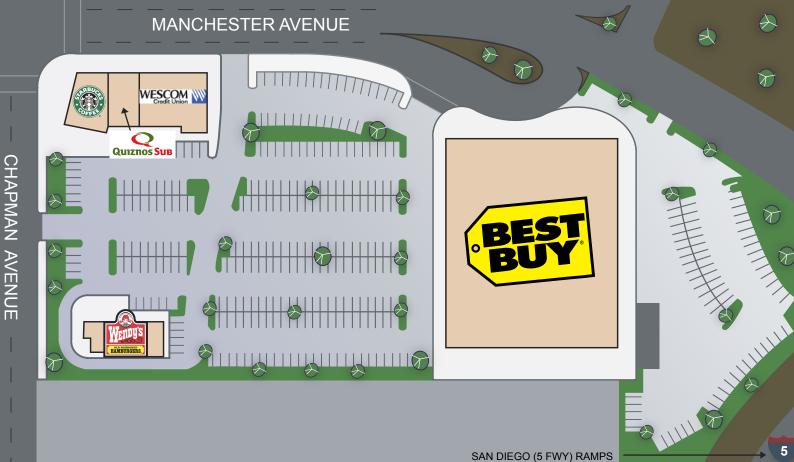

### **CENTER OVERVIEW**

Located at the NE corner of Chapman Avenue and Manchester Avenue, this Best Buy anchored shopping center benefits from exceptional freeway visibility and the dense population of the surrounding area. Its strong blend of national and regional tenants includes Wendy's, Starbucks, Wescom Credit Union, and Quizno's Subs.

#### **CENTER SQUARE FOOTAGE**

57,870 Square Feet

AVAILABILITY No Availability