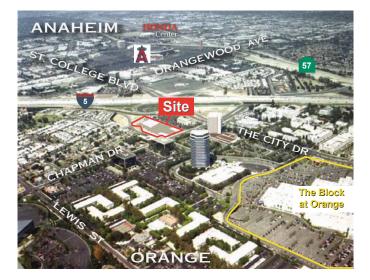

### **CENTER OVERVIEW**

Located at the NE corner of Chapman Avenue and Manchester Avenue, this Best Buy anchored shopping center benefits from exceptional freeway visibility and the dense population of the surrounding area. Its strong blend of national and regional tenants includes Wendy's, Starbucks, Wescom Credit Union, and Quizno's Subs.

# BURNHAM

For leasing information contact: Andrea Trinen | DRE #01769675 949.760.9150 atrinen@burnhamusa.com burnhamusa.com

Strong Daytime Population with 189,000 Employees within 3 miles Walking distance to Hotels, UCI Medical Center, High Rise Office, and The Block at Orange