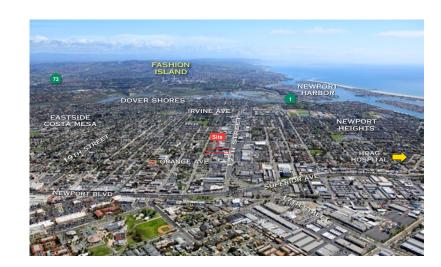

### **CENTER OVERVIEW**

Plaza Sereno is a Spanish style mixed-use center situated on the corner of Westminster Avenue and E 17th Street, a main thoroughfare that runs through the affluent communities of Newport Beach and East Side Costa Mesa. It possesses a dynamic mix of restaurant, retail, service, fitness, health and general office tenants.