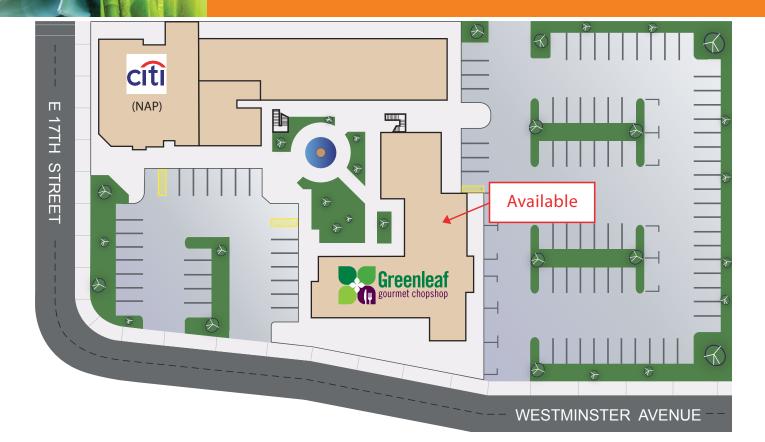

### AVAILABILITY

1,114 SF

### **TENANTS INCLUDE**

Citibank, Pure Barre Greenleaf Chopshop + Market

For leasing information contact: Andrea Manning | BRE #01769675 949.760.9150 amanning@burnhamusa.com burnhamusa.com