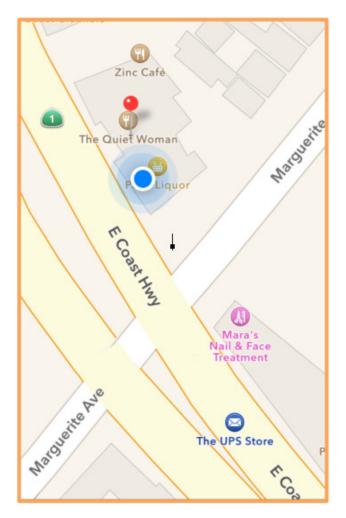

#### LOCATION OVERVIEW

In Newport Beach's Corona del Mar on the corner of Pacific Coast Highway and Marguerite. A main thoroughfare that runs through the affluent beach community of Newport Beach/ Corona del Mar. It posses a dynamic mix of restaurants, retail, and health and beauty services.

### **ADJACENCY**

Zinc Cafe

Quiet Woman

Laguna Supply

Bandera Bar & Restaurant