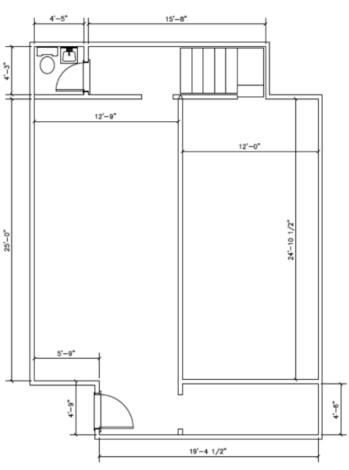

#### **AVAILABILITY**

Approximately 1,000 SF

### **AVAILABILITY**

Aproximately 1,000 SF 1,040- Suite 3242 200 SF Space